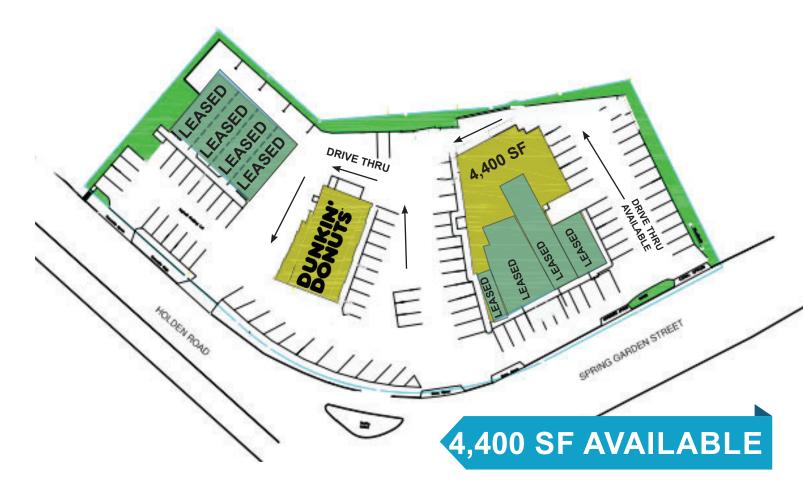

### 815 S HOLDEN RD. | GREENSBORO, NC

- ▶ 15,335 SF Small Shop Center
- Holden Rd. & Spring Garden St. (59,659 ADT)
- Strong residential presence

- Retail nearby: Walgreens, CVS, Subway, Papa John's & Dunkin Donuts
- Less than 1-mile from UNC Greensboro (20,000 Students)