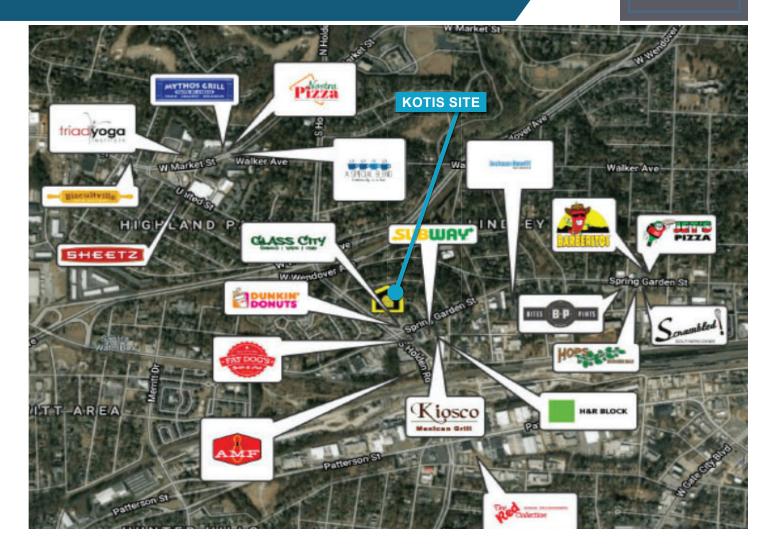

### 815 S HOLDEN RD. | GREENSBORO, NC

- ▶ 15,335 SF Small Shop Center
- Holden Rd. & Spring Garden St. (59,659 ADT)
- Strong residential presence

- Retail nearby: Walgreens, CVS, Subway, Papa John's & Dunkin Donuts
- Less than 1-mile from UNC Greensboro (20,000 Students)