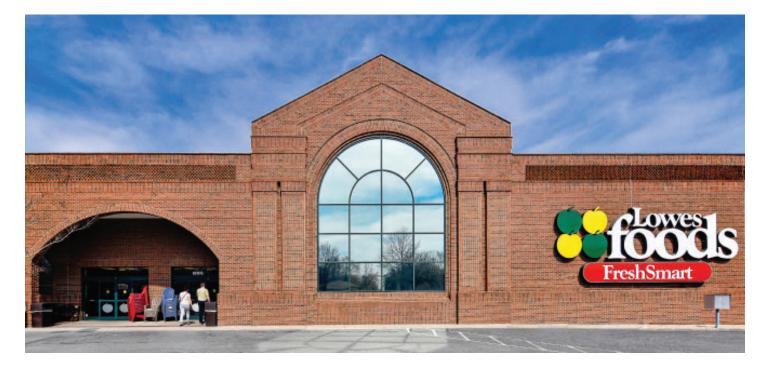

## CARDINAL SHOPPING CENTER Available For Lease

## 6310 OLD OAK RIDGE RD | GREENSBORO, NC 27410

- Available Space:
  - ▶ Bldg. 6316 Suite B: 1,600 SF
- 0.92 AC outparcel available
- Anchored by Lowes Foods, with Novant Health, Audiology office, Asian Wok and Kiha of Japan
- Main entrance sits at a stop light controlled intersection to high-income Cardinal Country Club and neighborhood
- Corporate Hubs: FedEx, Honda Jet, TIMCO, Boom Supersonic