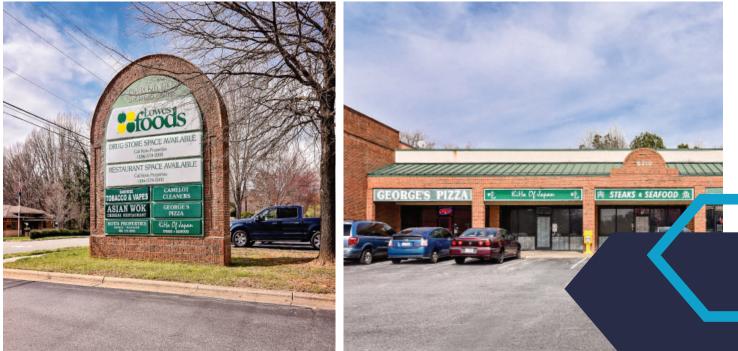

## CARDINAL SHOPPING CENTER Available For Lease

## 6310 OLD OAK RIDGE RD | GREENSBORO, NC 27410

- Available Space:
  - ▶ Bldg. 6316 Suite B: 1,600 SF
- 0.92 AC outparcel available
- Anchored by Lowes Foods, with Novant Health, Audiology office, Asian Wok and Kiha of Japan
- Main entrance sits at a stop light controlled intersection to high-income Cardinal Country Club and neighborhood
- Corporate Hubs: FedEx, Honda Jet, TIMCO, Boom Supersonic