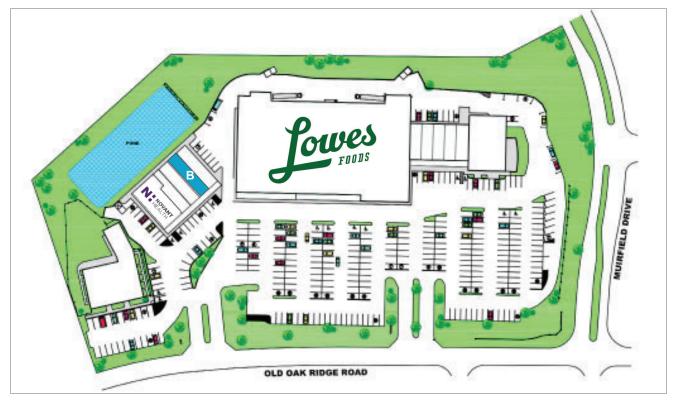

## CARDINAL SHOPPING CENTER Available For Lease

## 6310 OLD OAK RIDGE RD | GREENSBORO, NC 27410



- Available Space:
  - ▶ Bldg. 6316 Suite B: 1,600 SF
- 0.92 AC outparcel available
- Anchored by Lowes Foods, with Novant Health, Audiology office, Asian Wok and Kiha of Japan
- Main entrance sits at a stop light controlled intersection to high-income Cardinal Country Club and neighborhood
- Corporate Hubs: FedEx, Honda Jet, TIMCO, Boom Supersonic





## **CONTACT US**

336-574-2000 leasing@kotisprop.com kotisprop.com 1410 Mill St. Suite 102 | Greensboro, NC 27408



# CARDINAL SHOPPING CENTER Available For Lease



## 6310 OLD OAK RIDGE RD | GREENSBORO, NC 27410





# CARDINAL SHOPPING CENTER Available For Lease

#### **SITE PLAN**



### **TRAFFIC COUNTS**

| INTERSECTION        |                       | ADT    |
|---------------------|-----------------------|--------|
| Old Oak Ridge Rd    | Airport Pky SE        | 8,374  |
| Joseph M Bryan Blvd | Airport Pkwy on Rmp E | 9,242  |
| Joseph M Bryan Blvd | Old Oak Ridge Rd NE   | 27,088 |
| Airport Pky         | Old Oak Ridge Rd NE   | 27,148 |

Source: 2022 Costar

### **DEMOGRAPHICS**

|                   | 1 MILE   | 3 MILES  | 5 MILES  |
|-------------------|----------|----------|----------|
| Total Populations | 4,750    | 25,752   | 76,988   |
| Average HH Income | \$95,444 | \$95,704 | \$90,889 |

Source: 2022 Costar