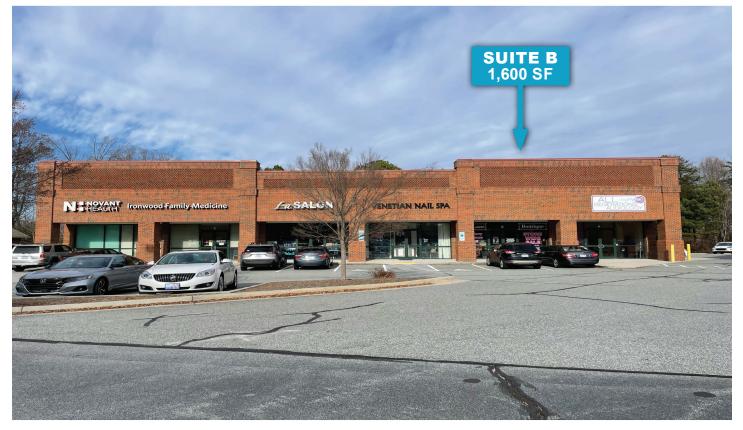

## CARDINAL SHOPPING CENTER Available For Lease

## 6310 OLD OAK RIDGE RD | GREENSBORO, NC 27410

- Available Space:
  - ▶ Bldg. 6316 Suite B: 1,600 SF
- 0.92 AC outparcel available
- Anchored by Lowes Foods, with Novant Health, Audiology office, Asian Wok and Kiha of Japan
- Main entrance sits at a stop light controlled intersection to high-income Cardinal Country Club and neighborhood
- Corporate Hubs: FedEx, Honda Jet, TIMCO, Boom Supersonic