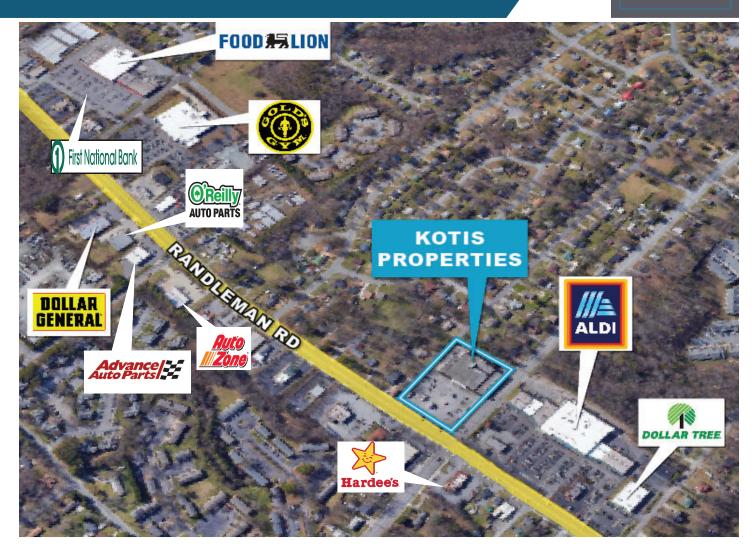

### 3002 - 3004 RANDLEMAN RD. | GREENSBORO, NC

- Large former grocery available
- Randleman Rd. and W Vandalia Rd. Intersection (29,800 ADT)
- Located among multiple apartment complexes
- Retail nearby: Dollar Tree, Aldi, Gold's Gym, Food Lion, and Hardees