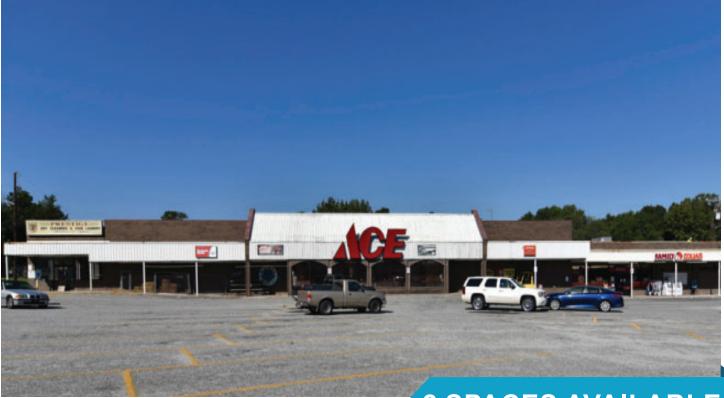

# FOR LEASE RANDLEMAN ROAD

### 3002 - 3004 RANDLEMAN RD. | GREENSBORO, NC

- Large former grocery available
- Randleman Rd. and W Vandalia Rd. Intersection (29,800 ADT)
- Located among multiple apartment complexes
- Retail nearby: Dollar Tree, Aldi, Gold's Gym, Food Lion, and Hardees

### **2 SPACES AVAILABLE**

Spaces Available:

- 3002 Randleman Rd. 2,305 SF
- 3004 Randleman Rd. 25,000 SF