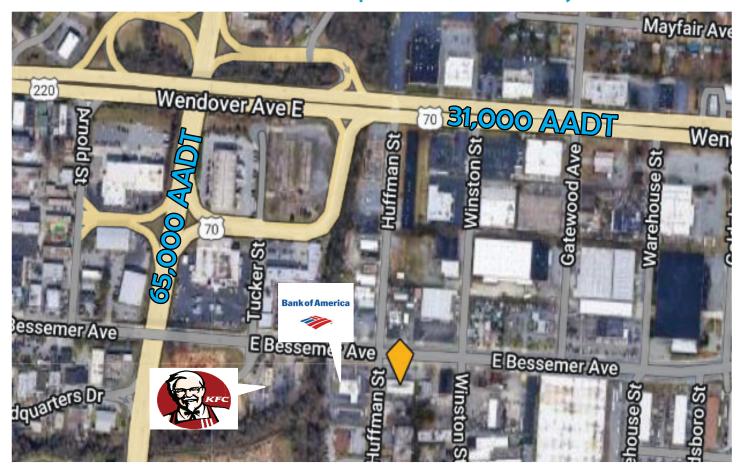

## 1700 E BESSEMER AVE | GREENSBORO, NC 27405

- ▶ 2 units available
- ▶ All units 960 SF
- Low income shopping center
- 3 minutes from NC A&T football stadium
- Hard corner
- Easy access to Wendover