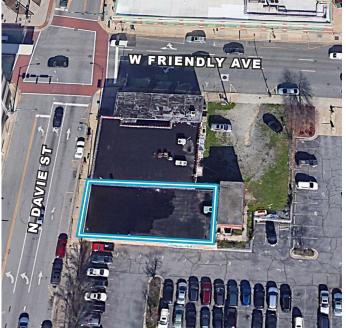

### 114 N DAVIE STREET | GREENSBORO, NC 27401

- 3,680 SF building positioned at the corner of the new \$12 million LeBauer Park and the Steven Tanger Center for the Performing Arts Center
- In close proximity to upscale apartments and condos, the newly renovated Marriott Downtown, the Governor's Court, the Central Library, the International Civil Rights Museum, and First National Bank Field
- Across the street from 5-story public parking deck (415 spaces)
- Major downtown players Kontoor Brands, Lincoln Financial Group, Elon Law School, the Fresh Market
- ► Located in the heart of Downtown Greensboro, proving to be the center of economic and cultural growth in Greensboro, boasting more than 20,000 jobs in over 1,300 businesses
- Currently, downtown has \$195 million of investment under construction, with \$565 million in investment to come