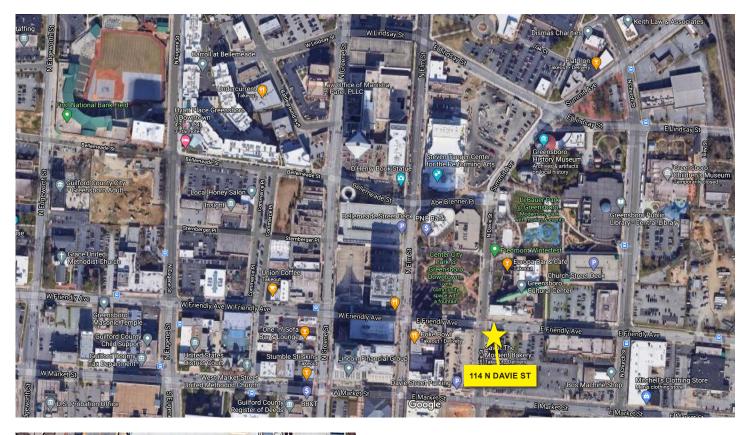

### 114 N DAVIE STREET | GREENSBORO, NC 27401

- 3,680 SF building positioned at the corner of the new \$12 million LeBauer Park and the Steven Tanger Center for the Performing Arts Center
- In close proximity to upscale apartments and condos, the newly renovated Marriott Downtown, the Governor's Court, the Central Library, the International Civil Rights Museum, and First National Bank Field
- Across the street from 5-story public parking deck (415 spaces)
- Major downtown players Kontoor Brands, Lincoln Financial Group, Elon Law School, the Fresh Market
- ► Located in the heart of Downtown Greensboro, proving to be the center of economic and cultural growth in Greensboro, boasting more than 20,000 jobs in over 1,300 businesses
- Currently, downtown has \$195 million of investment under construction, with \$565 million in investment to come