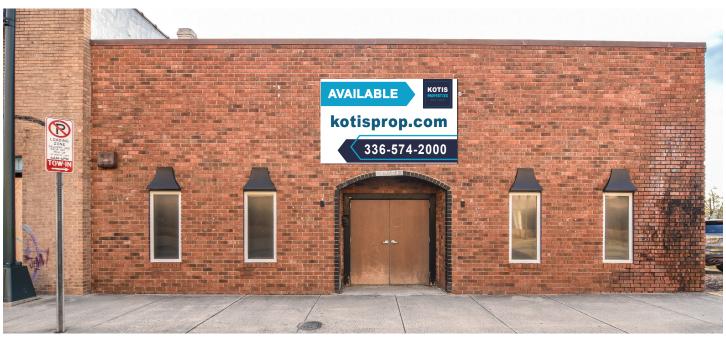

## **AVAILABLE**3,680 SF For Lease

### 114 N DAVIE STREET | GREENSBORO, NC 27401

- 3,680 SF building positioned at the corner of the new \$12 million LeBauer Park and the Steven Tanger Center for the Performing Arts Center
- In close proximity to upscale apartments and condos, the newly renovated Marriott Downtown, the Governor's Court, the Central Library, the International Civil Rights Museum, and First National Bank Field
- Across the street from 5-story public parking deck (415 spaces)
- Major downtown players Kontoor Brands, Lincoln Financial Group, Elon Law School, the Fresh Market
- ► Located in the heart of Downtown Greensboro, proving to be the center of economic and cultural growth in Greensboro, boasting more than 20,000 jobs in over 1,300 businesses
- Currently, downtown has \$195 million of investment under construction, with \$565 million in investment to come