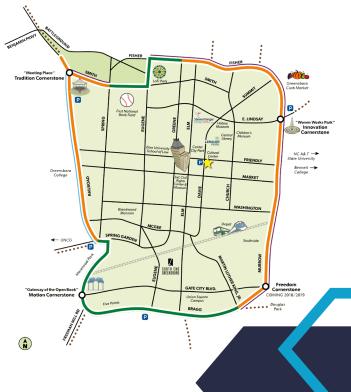

### 114 N DAVIE STREET | GREENSBORO, NC 27401

- 3,680 SF building positioned at the corner of the new \$12 million LeBauer Park and the Steven Tanger Center for the Performing Arts Center
- In close proximity to upscale apartments and condos, the newly renovated Marriott Downtown, the Governor's Court, the Central Library, the International Civil Rights Museum, and First National Bank Field
- Across the street from 5-story public parking deck (415 spaces)
- Major downtown players Kontoor Brands, Lincoln Financial Group, Elon Law School, the Fresh Market
- ► Located in the heart of Downtown Greensboro, proving to be the center of economic and cultural growth in Greensboro, boasting more than 20,000 jobs in over 1,300 businesses
- Currently, downtown has \$195 million of investment under construction, with \$565 million in investment to come